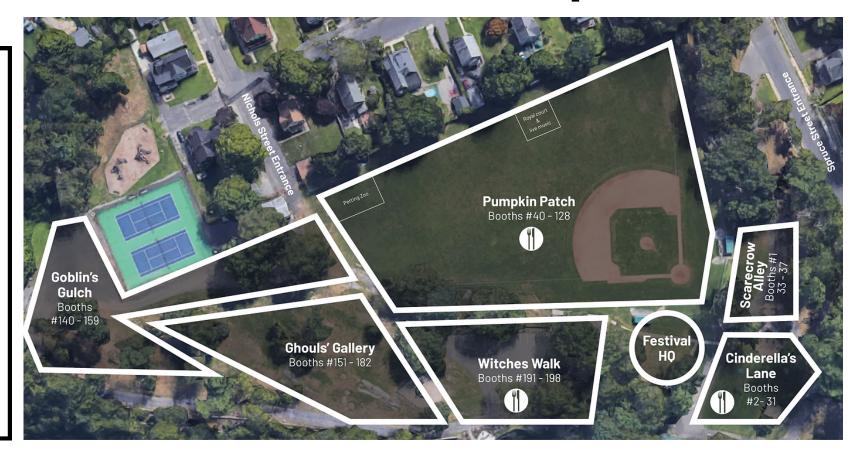

### **Location Key**

**Festival HQ** - Behind backstop at top of Spruce St entrance

**Cinderella Lane** - Near war memorials by Spruce St entrance (booths #2-31)

Witches Walk - Lot by upper parking lot (booths #191-198)

**Scarecrow Alley** - Outside first baseline fence (booths #1, 33-37)

**Pumpkin Patch** - Main Field (booths #40-128)

**Goblin's Gulch** - Nichols St entrance (booths #140-159)

## Festival Map